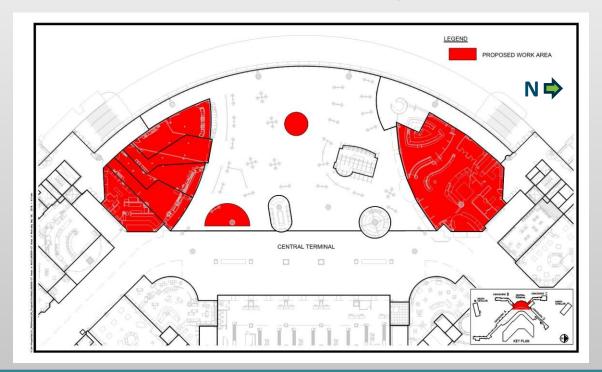

## Central Terminal Project Location

Work will take place on both the south and north areas